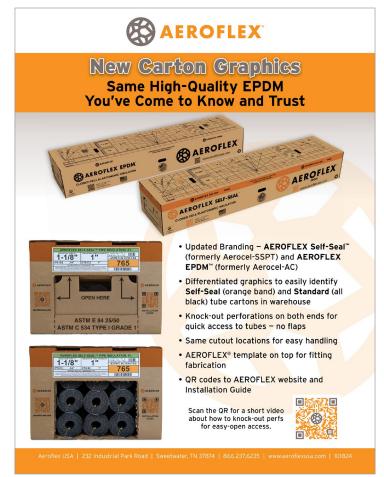

## **Redesigned AEROFLEX EPDM™** Tube Cartons

Aeroflex USA recently announced redesigned graphics for our Standard Unslit and Self-Seal tube cartons.

An important aspect of this redesign was to better communicate to our customers how to successfully "knock out" the perforations on both ends of the box. The intent of our easy-open box ends is to facilitate quick access to insulation tubes while avoiding unsightly flaps and unnecessary labor to completely cut off box-end flaps.

Below is a recent announcement to our customers that includes a brief video about how to successfully knock out the perforations at the easy openings. Just scan the QR Code in the bottom right.